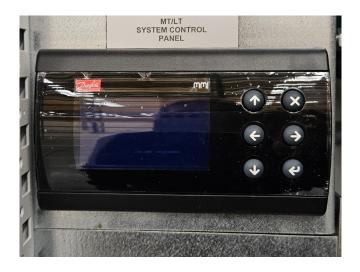

## Your partner for used commercial and industrial refrigeration equipment

Dimensions slide door: 2500x2500 mm

(WxH)

Cold room surface: 194 m<sup>2</sup> Cold room volume: 600 m<sup>3</sup>

Advansor MiniBooster 2x1 unit complete with a low-temperature Bitzer 2HSL-3K-40S & medium-temperature Bitzer 4KTE-10K-40S (x2) semi-hermetic reciprocating compressors, Klimal RCO 273.108.53.80+WT 17.19 liquid collector, 2 Danfoss VLT drives and a Danfoss MMI control display. Dimensions: 1000x800x2200 mm (LxWxH) & weight: 820 kg. In this installation the low-temperature circuit is not used, but the option is available.