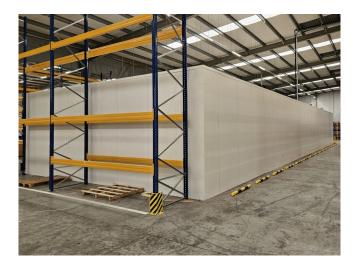

One cold room storage with a panel thickness of 100 mm and a isolation value of RC 5,21. Further the cold room has an electrical slide door and 3 Bachara MGS 450/CO2 gas detectors. One for on the machineset and two for in the cold room. Cold room temperature is +-4°C.

Dimensions internal: 24.800x7.800x2.900 mm (LxWxH) Dimensions external: 25.000x8.000x3.100 mm (LxWxH)

## Your partner for used commercial and industrial refrigeration equipment

Dimensions slide door: 2500x2500 mm

(WxH)

Cold room surface: 194 m<sup>2</sup> Cold room volume: 600 m<sup>3</sup>

Advansor MiniBooster 2x1 unit complete with a low-temperature Bitzer 2HSL-3K-40S & medium-temperature Bitzer 4KTE-10K-40S (x2) semi-hermetic reciprocating compressors, Klimal RCO 273.108.53.80+WT 17.19 liquid collector, 2 Danfoss VLT drives and a Danfoss MMI control display. Dimensions: 1000x800x2200 mm (LxWxH) & weight: 820 kg. In this installation the low-temperature circuit is not used, but the option is available.