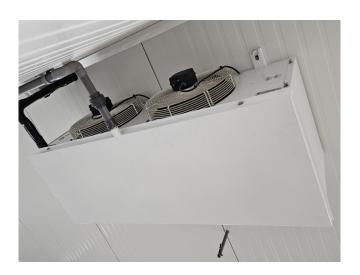

Delta FMT-7028 (x4) evaporators with a capacity of 6,3 kW. Each evaporator has 2 fans that have a diameter of 350 mm and a airflow of 3.000 m³/h. Dimensions: 1370x470x465 mm (LxWxH).

Eco KCE62M6V.4314 gas cooler with 2 EBM-Papst A3G630-AR85-90 fans -50/60 Hz - 0,97 kW - 1140 RPM diameter 630 mm. The gas cooler has a capacity of 50 kW. Weight: 250 kg.