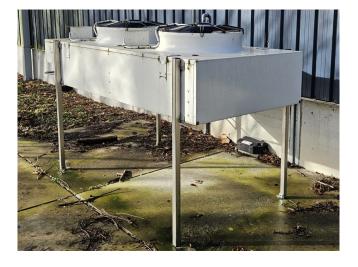

Delta FMT-7028 (x4) evaporators with a capacity of 6,3 kW. Each evaporator has 2 fans that have a diameter of 350 mm and a airflow of 3.000 m³/h. Dimensions: 1370x470x465 mm (LxWxH).

Eco KCE62M6V.4314 gas cooler with 2 EBM-Papst A3G630-AR85-90 fans -50/60 Hz - 0,97 kW - 1140 RPM diameter 630 mm. The gas cooler has a capacity of 50 kW. Weight: 250 kg.