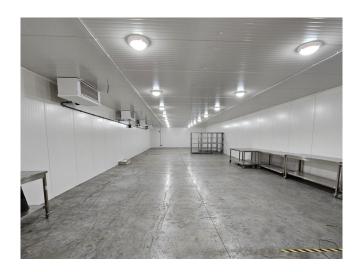

One cold room storage with a panel thickness of 100 mm and a isolation value of RC 5,21. Further the cold room has an electrical slide door and 3 Bachara MGS 450/CO2 gas detectors. One for on the machineset and two for in the cold room. Cold room temperature is +-4°C.

## Your partner for used commercial and industrial refrigeration equipment

Dimensions slide door: 2500x2500 mm

(WxH)

Cold room surface: 194 m<sup>2</sup> Cold room volume: 600 m<sup>3</sup>

Advansor MiniBooster 2x1 unit complete with a low-temperature Bitzer 2HSL-3K-40S & medium-temperature Bitzer 4KTE-10K-40S (x2) semi-hermetic reciprocating compressors, Klimal RCO 273.108.53.80+WT 17.19 liquid collector, 2 Danfoss VLT drives and a Danfoss MMI control display. Dimensions: 1000x800x2200 mm (LxWxH) & weight: 820 kg. In this installation the low-temperature circuit is not used, but the option is available.

Delta FMT-7028 (x4) evaporators with a capacity of 6,3 kW. Each evaporator has 2 fans that have a diameter of 350 mm and a airflow of 3.000 m³/h. Dimensions: 1370x470x465 mm (LxWxH).

Eco KCE62M6V.4314 gas cooler with 2 EBM-Papst A3G630-AR85-90 fans -50/60 Hz - 0,97 kW - 1140 RPM diameter 630 mm. The gas cooler has a capacity of 50 kW. Weight: 250 kg.