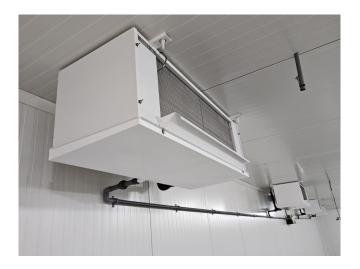

Delta FMT-7028 (x4) evaporators with a capacity of 6,3 kW. Each evaporator has 2 fans that have a diameter of 350 mm and a airflow of 3.000 m³/h. Dimensions: 1370x470x465 mm (LxWxH).

Eco KCE62M6V.4314 gas cooler with 2 EBM-Papst A3G630-AR85-90 fans -50/60 Hz - 0,97 kW - 1140 RPM diameter 630 mm. The gas cooler has a capacity of 50 kW. Weight: 250 kg.