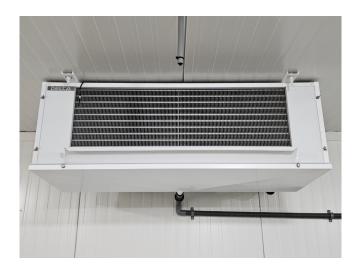

Delta FMT-7028 (x4) evaporators with a capacity of 6,3 kW. Each evaporator has 2 fans that have a diameter of 350 mm and a airflow of 3.000 m³/h. Dimensions: 1370x470x465 mm (LxWxH).

Eco KCE62M6V.4314 gas cooler with 2 EBM-Papst A3G630-AR85-90 fans -50/60 Hz - 0,97 kW - 1140 RPM diameter 630 mm. The gas cooler has a capacity of 50 kW. Weight: 250 kg.