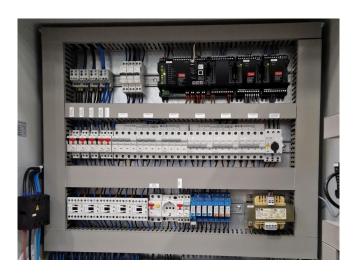

## Your partner for used commercial and industrial refrigeration equipment

Dimensions slide door: 2500x2500 mm

(WxH)

Cold room surface: 194 m<sup>2</sup> Cold room volume: 600 m<sup>3</sup>

Advansor MiniBooster 2x1 unit complete with a low-temperature Bitzer 2HSL-3K-40S & medium-temperature Bitzer 4KTE-10K-40S (x2) semi-hermetic reciprocating compressors, Klimal RCO 273.108.53.80+WT 17.19 liquid collector, 2 Danfoss VLT drives and a Danfoss MMI control display. Dimensions: 1000x800x2200 mm (LxWxH) & weight: 820 kg. In this installation the low-temperature circuit is not used, but the option is available.