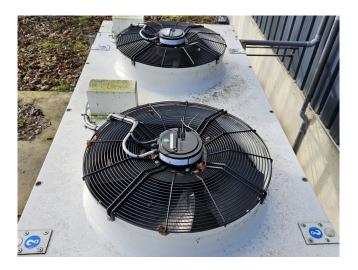

Delta FMT-7028 (x4) evaporators with a capacity of 6,3 kW. Each evaporator has 2 fans that have a diameter of 350 mm and a airflow of 3.000 m³/h. Dimensions: 1370x470x465 mm (LxWxH).

Eco KCE62M6V.4314 gas cooler with 2 EBM-Papst A3G630-AR85-90 fans -50/60 Hz - 0,97 kW - 1140 RPM diameter 630 mm. The gas cooler has a capacity of 50 kW. Weight: 250 kg.