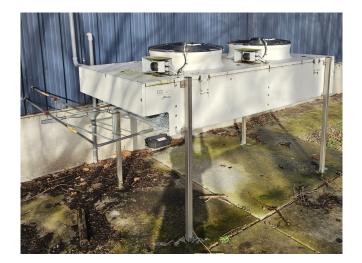

Delta FMT-7028 (x4) evaporators with a capacity of 6,3 kW. Each evaporator has 2 fans that have a diameter of 350 mm and a airflow of 3.000 m³/h. Dimensions: 1370x470x465 mm (LxWxH).

Eco KCE62M6V.4314 gas cooler with 2 EBM-Papst A3G630-AR85-90 fans -50/60 Hz - 0,97 kW - 1140 RPM diameter 630 mm. The gas cooler has a capacity of 50 kW. Weight: 250 kg.