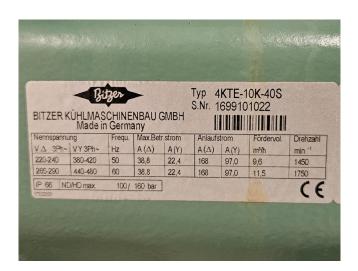

## Your partner for used commercial and industrial refrigeration equipment

Dimensions slide door: 2500x2500 mm

(WxH)

Cold room surface: 194 m<sup>2</sup> Cold room volume: 600 m<sup>3</sup>

Advansor MiniBooster 2x1 unit complete with a low-temperature Bitzer 2HSL-3K-40S & medium-temperature Bitzer 4KTE-10K-40S (x2) semi-hermetic reciprocating compressors, Klimal RCO 273.108.53.80+WT 17.19 liquid collector, 2 Danfoss VLT drives and a Danfoss MMI control display. Dimensions: 1000x800x2200 mm (LxWxH) & weight: 820 kg. In this installation the low-temperature circuit is not used, but the option is available.