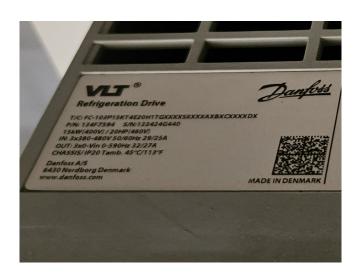

## Your partner for used commercial and industrial refrigeration equipment

Dimensions slide door: 2500x2500 mm

(WxH)

Cold room surface: 194 m<sup>2</sup> Cold room volume: 600 m<sup>3</sup>

Advansor MiniBooster 2x1 unit complete with a low-temperature Bitzer 2HSL-3K-40S & medium-temperature Bitzer 4KTE-10K-40S (x2) semi-hermetic reciprocating compressors, Klimal RCO 273.108.53.80+WT 17.19 liquid collector, 2 Danfoss VLT drives and a Danfoss MMI control display. Dimensions: 1000x800x2200 mm (LxWxH) & weight: 820 kg. In this installation the low-temperature circuit is not used, but the option is available.