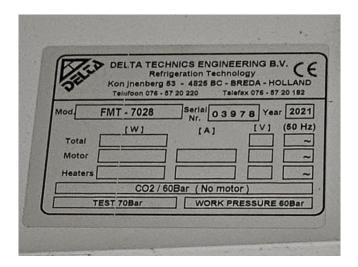

Delta FMT-7028 (x4) evaporators with a capacity of 6,3 kW. Each evaporator has 2 fans that have a diameter of 350 mm and a airflow of 3.000 m³/h. Dimensions: 1370x470x465 mm (LxWxH).

Eco KCE62M6V.4314 gas cooler with 2 EBM-Papst A3G630-AR85-90 fans -50/60 Hz - 0,97 kW - 1140 RPM diameter 630 mm. The gas cooler has a capacity of 50 kW. Weight: 250 kg.