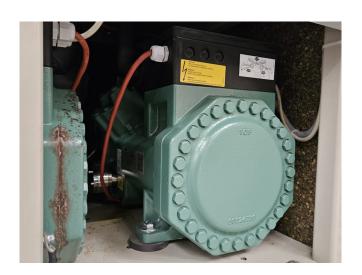

## Your partner for used commercial and industrial refrigeration equipment

Dimensions slide door: 2500x2500 mm

(WxH)

Cold room surface: 194 m<sup>2</sup> Cold room volume: 600 m<sup>3</sup>

Advansor MiniBooster 2x1 unit complete with a low-temperature Bitzer 2HSL-3K-40S & medium-temperature Bitzer 4KTE-10K-40S (x2) semi-hermetic reciprocating compressors, Klimal RCO 273.108.53.80+WT 17.19 liquid collector, 2 Danfoss VLT drives and a Danfoss MMI control display. Dimensions: 1000x800x2200 mm (LxWxH) & weight: 820 kg. In this installation the low-temperature circuit is not used, but the option is available.