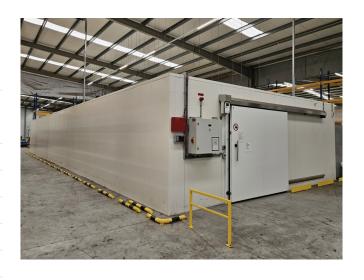

### Used Bitzer CO2 installation & cold room

In good condition CO2 installation & cold room build in 2021. Cold room temperature +-4°C and a evaporating temperature of -8°C. The installation includes the following:

One cold room storage with a panel thickness of 100 mm and a isolation value of RC 5,21. Further the cold room has an electrical slide door and 3 Bachara MGS 450/CO2 gas detectors. One for on the machineset and two for in the cold room. Cold room temperature is +-4°C.

Dimensions internal: 24.800x7.800x2.900 mm (LxWxH) Dimensions external: 25.000x8.000x3.100 mm (LxWxH)