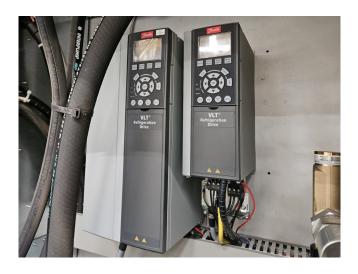

## Your partner for used commercial and industrial refrigeration equipment

Dimensions slide door: 2500x2500 mm

(WxH)

Cold room surface: 194 m<sup>2</sup> Cold room volume: 600 m<sup>3</sup>

Advansor MiniBooster 2x1 unit complete with a low-temperature Bitzer 2HSL-3K-40S & medium-temperature Bitzer 4KTE-10K-40S (x2) semi-hermetic reciprocating compressors, Klimal RCO 273.108.53.80+WT 17.19 liquid collector, 2 Danfoss VLT drives and a Danfoss MMI control display. Dimensions: 1000x800x2200 mm (LxWxH) & weight: 820 kg. In this installation the low-temperature circuit is not used, but the option is available.