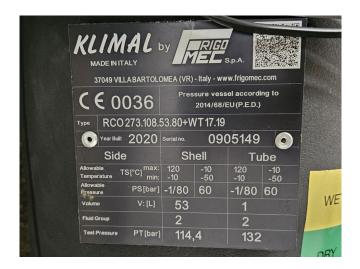

## Your partner for used commercial and industrial refrigeration equipment

Dimensions slide door: 2500x2500 mm

(WxH)

Cold room surface: 194 m<sup>2</sup> Cold room volume: 600 m<sup>3</sup>

Advansor MiniBooster 2x1 unit complete with a low-temperature Bitzer 2HSL-3K-40S & medium-temperature Bitzer 4KTE-10K-40S (x2) semi-hermetic reciprocating compressors, Klimal RCO 273.108.53.80+WT 17.19 liquid collector, 2 Danfoss VLT drives and a Danfoss MMI control display. Dimensions: 1000x800x2200 mm (LxWxH) & weight: 820 kg. In this installation the low-temperature circuit is not used, but the option is available.