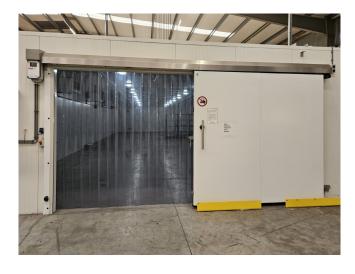

One cold room storage with a panel thickness of 100 mm and a isolation value of RC 5,21. Further the cold room has an electrical slide door and 3 Bachara MGS 450/CO2 gas detectors. One for on the machineset and two for in the cold room. Cold room temperature is +-4°C.

Dimensions internal: 24.800x7.800x2.900 mm (LxWxH) Dimensions external: 25.000x8.000x3.100 mm (LxWxH)