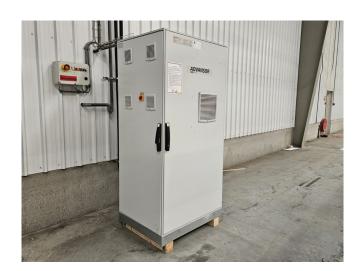

## Your partner for used commercial and industrial refrigeration equipment

Dimensions slide door: 2500x2500 mm

(WxH)

Cold room surface: 194 m<sup>2</sup> Cold room volume: 600 m<sup>3</sup>

Advansor MiniBooster 2x1 unit complete with a low-temperature Bitzer 2HSL-3K-40S & medium-temperature Bitzer 4KTE-10K-40S (x2) semi-hermetic reciprocating compressors, Klimal RCO 273.108.53.80+WT 17.19 liquid collector, 2 Danfoss VLT drives and a Danfoss MMI control display. Dimensions: 1000x800x2200 mm (LxWxH) & weight: 820 kg. In this installation the low-temperature circuit is not used, but the option is available.