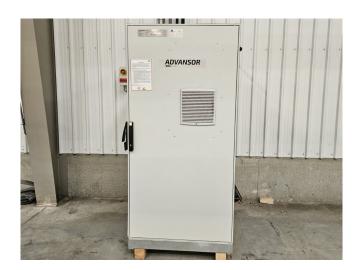

## Your partner for used commercial and industrial refrigeration equipment

Dimensions slide door: 2500x2500 mm

(WxH)

Cold room surface: 194 m<sup>2</sup> Cold room volume: 600 m<sup>3</sup>

Advansor MiniBooster 2x1 unit complete with a low-temperature Bitzer 2HSL-3K-40S & medium-temperature Bitzer 4KTE-10K-40S (x2) semi-hermetic reciprocating compressors, Klimal RCO 273.108.53.80+WT 17.19 liquid collector, 2 Danfoss VLT drives and a Danfoss MMI control display. Dimensions: 1000x800x2200 mm (LxWxH) & weight: 820 kg. In this installation the low-temperature circuit is not used, but the option is available.