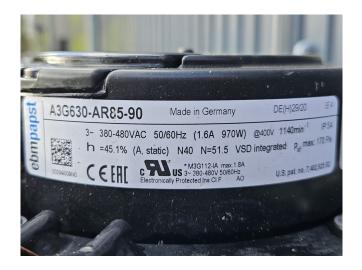

Delta FMT-7028 (x4) evaporators with a capacity of 6,3 kW. Each evaporator has 2 fans that have a diameter of 350 mm and a airflow of 3.000 m³/h. Dimensions: 1370x470x465 mm (LxWxH).

Eco KCE62M6V.4314 gas cooler with 2 EBM-Papst A3G630-AR85-90 fans -50/60 Hz - 0,97 kW - 1140 RPM diameter 630 mm. The gas cooler has a capacity of 50 kW. Weight: 250 kg.