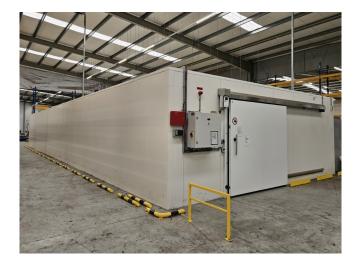

### Used Bitzer CO2 installation & cold room

In good condition CO2 installation & cold room build in 2021. Cold room temperature +-4°C and a evaporating temperature of -8°C. The installation includes the following:

One cold room storage with a panel thickness of 100 mm and a isolation value of RC 5,21. Further the cold room has an electrical slide door and 3 Bachara MGS 450/CO2 gas detectors. One for on the machineset and two for in the cold room. Cold room temperature is +-4°C.

Dimensions internal: 24.800x7.800x2.900 mm (LxWxH) Dimensions external: 25.000x8.000x3.100 mm (LxWxH)