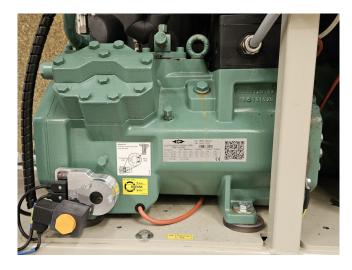

## Your partner for used commercial and industrial refrigeration equipment

Dimensions slide door: 2500x2500 mm

(WxH)

Cold room surface: 194 m<sup>2</sup> Cold room volume: 600 m<sup>3</sup>

Advansor MiniBooster 2x1 unit complete with a low-temperature Bitzer 2HSL-3K-40S & medium-temperature Bitzer 4KTE-10K-40S (x2) semi-hermetic reciprocating compressors, Klimal RCO 273.108.53.80+WT 17.19 liquid collector, 2 Danfoss VLT drives and a Danfoss MMI control display. Dimensions: 1000x800x2200 mm (LxWxH) & weight: 820 kg. In this installation the low-temperature circuit is not used, but the option is available.