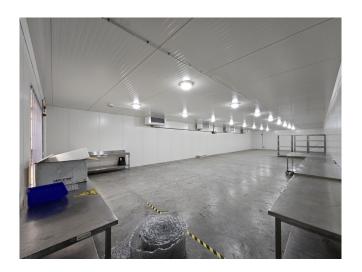

One cold room storage with a panel thickness of 100 mm and a isolation value of RC 5,21. Further the cold room has an electrical slide door and 3 Bachara MGS 450/CO2 gas detectors. One for on the machineset and two for in the cold room. Cold room temperature is +-4°C.

Dimensions internal: 24.800x7.800x2.900 mm (LxWxH) Dimensions external: 25.000x8.000x3.100 mm (LxWxH)

## Your partner for used commercial and industrial refrigeration equipment

Dimensions slide door: 2500x2500 mm

(WxH)

Cold room surface: 194 m<sup>2</sup> Cold room volume: 600 m<sup>3</sup>

Advansor MiniBooster 2x1 unit complete with a low-temperature Bitzer 2HSL-3K-40S & medium-temperature Bitzer 4KTE-10K-40S (x2) semi-hermetic reciprocating compressors, Klimal RCO 273.108.53.80+WT 17.19 liquid collector, 2 Danfoss VLT drives and a Danfoss MMI control display. Dimensions: 1000x800x2200 mm (LxWxH) & weight: 820 kg. In this installation the low-temperature circuit is not used, but the option is available.