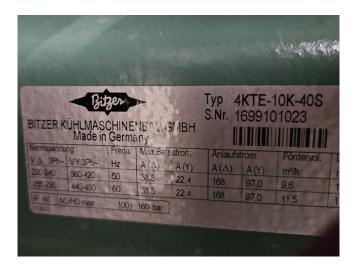

## Your partner for used commercial and industrial refrigeration equipment

Dimensions slide door: 2500x2500 mm

(WxH)

Cold room surface: 194 m<sup>2</sup> Cold room volume: 600 m<sup>3</sup>

Advansor MiniBooster 2x1 unit complete with a low-temperature Bitzer 2HSL-3K-40S & medium-temperature Bitzer 4KTE-10K-40S (x2) semi-hermetic reciprocating compressors, Klimal RCO 273.108.53.80+WT 17.19 liquid collector, 2 Danfoss VLT drives and a Danfoss MMI control display. Dimensions: 1000x800x2200 mm (LxWxH) & weight: 820 kg. In this installation the low-temperature circuit is not used, but the option is available.