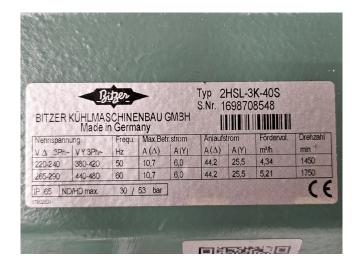

#### **Specifications**

| Brand                 | Bitzer                  |
|-----------------------|-------------------------|
| Туре                  | CO2 installation & cold |
|                       | room                    |
| Refrigerant           | CO2                     |
| kW at -5°C/+40°C      | 25,0*                   |
| On steel base frame   | ✓                       |
| Liquid receiver       | /                       |
| Oil level system AC&R | /                       |
| Sight Glass           | /                       |
| Control panel         | /                       |
| m3 / h                | 2x 4KTE-10K-40S - 50 Hz |
|                       | - 19,2 m³/h & 60 Hz -   |
|                       | 23,0 m³/h               |
|                       | 1x 2HSL-3K-40S - 50 Hz  |
|                       | - 4,34 m³/h & 60 Hz -   |
|                       | 5,21 m³/h               |
| Remarks               | *Capacity based on an   |
|                       | evaporating temperature |
|                       | of -8°C.                |
| Remarks               | Year of construction:   |
|                       | 2021                    |
| Package / Rack        | /                       |
| Stock                 | 1                       |
|                       |                         |

## Your partner for used commercial and industrial refrigeration equipment

Dimensions slide door: 2500x2500 mm

(WxH)

Cold room surface: 194 m<sup>2</sup> Cold room volume: 600 m<sup>3</sup>

Advansor MiniBooster 2x1 unit complete with a low-temperature Bitzer 2HSL-3K-40S & medium-temperature Bitzer 4KTE-10K-40S (x2) semi-hermetic reciprocating compressors, Klimal RCO 273.108.53.80+WT 17.19 liquid collector, 2 Danfoss VLT drives and a Danfoss MMI control display. Dimensions: 1000x800x2200 mm (LxWxH) & weight: 820 kg. In this installation the low-temperature circuit is not used, but the option is available.