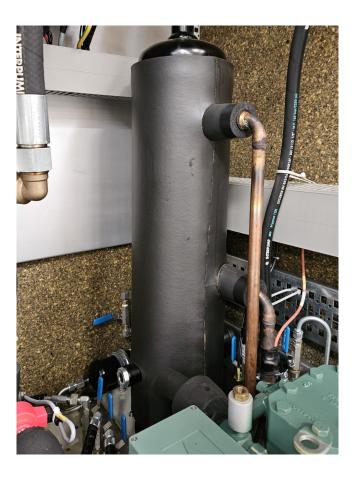

## Your partner for used commercial and industrial refrigeration equipment

Dimensions slide door: 2500x2500 mm

(WxH)

Cold room surface: 194 m<sup>2</sup> Cold room volume: 600 m<sup>3</sup>

Advansor MiniBooster 2x1 unit complete with a low-temperature Bitzer 2HSL-3K-40S & medium-temperature Bitzer 4KTE-10K-40S (x2) semi-hermetic reciprocating compressors, Klimal RCO 273.108.53.80+WT 17.19 liquid collector, 2 Danfoss VLT drives and a Danfoss MMI control display. Dimensions: 1000x800x2200 mm (LxWxH) & weight: 820 kg. In this installation the low-temperature circuit is not used, but the option is available.