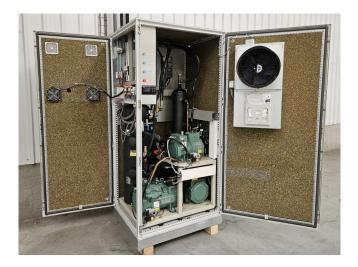

## Your partner for used commercial and industrial refrigeration equipment

Dimensions slide door: 2500x2500 mm

(WxH)

Cold room surface: 194 m<sup>2</sup> Cold room volume: 600 m<sup>3</sup>

Advansor MiniBooster 2x1 unit complete with a low-temperature Bitzer 2HSL-3K-40S & medium-temperature Bitzer 4KTE-10K-40S (x2) semi-hermetic reciprocating compressors, Klimal RCO 273.108.53.80+WT 17.19 liquid collector, 2 Danfoss VLT drives and a Danfoss MMI control display. Dimensions: 1000x800x2200 mm (LxWxH) & weight: 820 kg. In this installation the low-temperature circuit is not used, but the option is available.