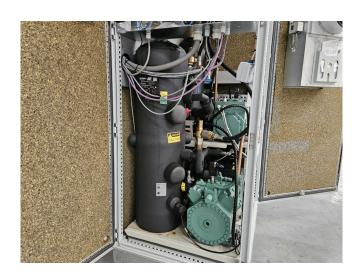

## Your partner for used commercial and industrial refrigeration equipment

Dimensions slide door: 2500x2500 mm

(WxH)

Cold room surface: 194 m<sup>2</sup> Cold room volume: 600 m<sup>3</sup>

Advansor MiniBooster 2x1 unit complete with a low-temperature Bitzer 2HSL-3K-40S & medium-temperature Bitzer 4KTE-10K-40S (x2) semi-hermetic reciprocating compressors, Klimal RCO 273.108.53.80+WT 17.19 liquid collector, 2 Danfoss VLT drives and a Danfoss MMI control display. Dimensions: 1000x800x2200 mm (LxWxH) & weight: 820 kg. In this installation the low-temperature circuit is not used, but the option is available.