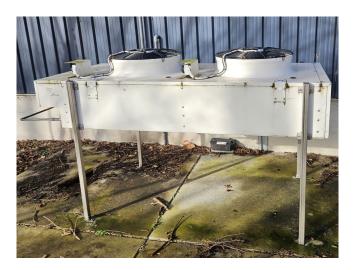

Delta FMT-7028 (x4) evaporators with a capacity of 6,3 kW. Each evaporator has 2 fans that have a diameter of 350 mm and a airflow of 3.000 m³/h. Dimensions: 1370x470x465 mm (LxWxH).

Eco KCE62M6V.4314 gas cooler with 2 EBM-Papst A3G630-AR85-90 fans -50/60 Hz - 0,97 kW - 1140 RPM diameter 630 mm. The gas cooler has a capacity of 50 kW. Weight: 250 kg.