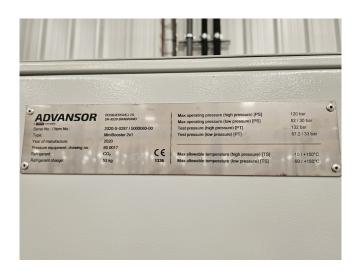

#### **Specifications**

| Brand                 | Bitzer                  |
|-----------------------|-------------------------|
| Туре                  | CO2 installation & cold |
|                       | room                    |
| Refrigerant           | CO2                     |
| kW at -5°C/+40°C      | 25,0*                   |
| On steel base frame   | ✓                       |
| Liquid receiver       | /                       |
| Oil level system AC&R | /                       |
| Sight Glass           | /                       |
| Control panel         | /                       |
| m3 / h                | 2x 4KTE-10K-40S - 50 Hz |
|                       | - 19,2 m³/h & 60 Hz -   |
|                       | 23,0 m³/h               |
|                       | 1x 2HSL-3K-40S - 50 Hz  |
|                       | - 4,34 m³/h & 60 Hz -   |
|                       | 5,21 m³/h               |
| Remarks               | *Capacity based on an   |
|                       | evaporating temperature |
|                       | of -8°C.                |
| Remarks               | Year of construction:   |
|                       | 2021                    |
| Package / Rack        | /                       |
| Stock                 | 1                       |
|                       |                         |

## Your partner for used commercial and industrial refrigeration equipment

Dimensions slide door: 2500x2500 mm

(WxH)

Cold room surface: 194 m<sup>2</sup> Cold room volume: 600 m<sup>3</sup>

Advansor MiniBooster 2x1 unit complete with a low-temperature Bitzer 2HSL-3K-40S & medium-temperature Bitzer 4KTE-10K-40S (x2) semi-hermetic reciprocating compressors, Klimal RCO 273.108.53.80+WT 17.19 liquid collector, 2 Danfoss VLT drives and a Danfoss MMI control display. Dimensions: 1000x800x2200 mm (LxWxH) & weight: 820 kg. In this installation the low-temperature circuit is not used, but the option is available.