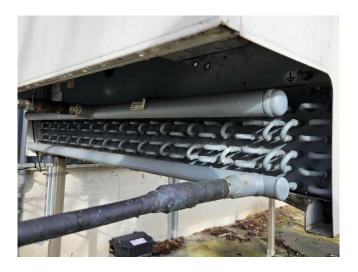

Delta FMT-7028 (x4) evaporators with a capacity of 6,3 kW. Each evaporator has 2 fans that have a diameter of 350 mm and a airflow of 3.000 m³/h. Dimensions: 1370x470x465 mm (LxWxH).

Eco KCE62M6V.4314 gas cooler with 2 EBM-Papst A3G630-AR85-90 fans -50/60 Hz - 0,97 kW - 1140 RPM diameter 630 mm. The gas cooler has a capacity of 50 kW. Weight: 250 kg.