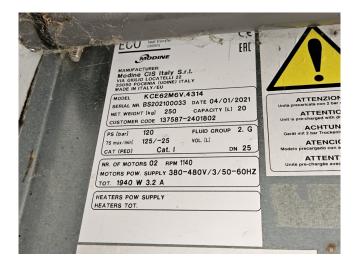

Delta FMT-7028 (x4) evaporators with a capacity of 6,3 kW. Each evaporator has 2 fans that have a diameter of 350 mm and a airflow of 3.000 m³/h. Dimensions: 1370x470x465 mm (LxWxH).

Eco KCE62M6V.4314 gas cooler with 2 EBM-Papst A3G630-AR85-90 fans -50/60 Hz - 0,97 kW - 1140 RPM diameter 630 mm. The gas cooler has a capacity of 50 kW. Weight: 250 kg.