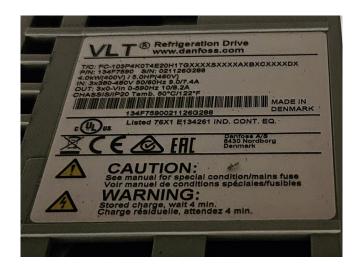

## Your partner for used commercial and industrial refrigeration equipment

Dimensions slide door: 2500x2500 mm

(WxH)

Cold room surface: 194 m<sup>2</sup> Cold room volume: 600 m<sup>3</sup>

Advansor MiniBooster 2x1 unit complete with a low-temperature Bitzer 2HSL-3K-40S & medium-temperature Bitzer 4KTE-10K-40S (x2) semi-hermetic reciprocating compressors, Klimal RCO 273.108.53.80+WT 17.19 liquid collector, 2 Danfoss VLT drives and a Danfoss MMI control display. Dimensions: 1000x800x2200 mm (LxWxH) & weight: 820 kg. In this installation the low-temperature circuit is not used, but the option is available.